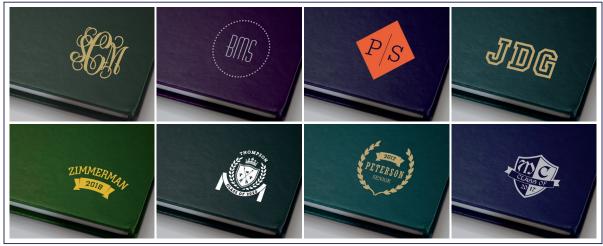

**PERSONALIZATION** Use the space below to personalize your cover. (Must purchase personalization to customize.)

|     |  |  |  |  |  |  |  |  |  |  |  |  |  | - | -             |  |
|-----|--|--|--|--|--|--|--|--|--|--|--|--|--|---|---------------|--|
| - 1 |  |  |  |  |  |  |  |  |  |  |  |  |  |   | ı I           |  |
| - 1 |  |  |  |  |  |  |  |  |  |  |  |  |  |   | ı I           |  |
|     |  |  |  |  |  |  |  |  |  |  |  |  |  |   | $\overline{}$ |  |
|     |  |  |  |  |  |  |  |  |  |  |  |  |  |   |               |  |

# NEW WAYS TO PERSONALIZE YOUR YEARBOOK