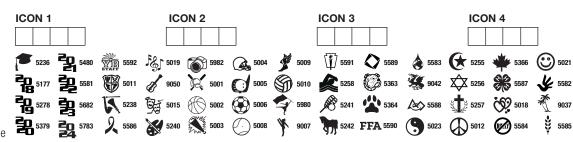

**PUT YOUR NAME** ON THE COVER

Must purchase personalization.

\$0.00 **ADD ICONS TO** 

YOUR COVER EACH

Must purchase personalization to add icons.

Enter 4 digit icon code from chart on the right into boxes provided above.

### See more icon options at www.jostens.com/ybicons